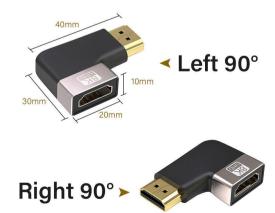

This HDMI Adapter Up/Down angle supports resolution to 8K, including 7680x4320@60Hz, 4K@144Hz, 2K@240Hz, 1080P@240Hz.

Farsince offer various kinds of 8K HDMI 2.1 male to female adapter including Straight, Left angle, Right angle, Up angle, down angle type.

## **Order Informaiton:**

- FS11621U: Up angle 8K HDMI 2.1 male to female adapter.
- FS11621D: Down angle 8K HDMI 2.1 male to female adapter.
- FS11622L: Left angle 8K HDMI 2.1 male to female adapter.
- FS11622R: Right angle 8K HDMI 2.1 male to female adapter.
- FS11623: Straight 8K HDMI 2.1 male to female adapter.