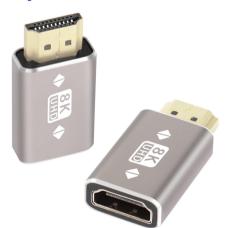

# 8K Left Right Up Down Angle HDMI 2.1 Male to Female coupler adapter

## **Description:**

This HDMI adapter from FARSINCE can connect to the female port of HDMI devices, such as HDMI devices. Flat screen etc. 90° up. In this way, even if the existing HDMI female port is difficult to access, the HDMI cable can be connected without any problem.

#### **Specification:**

- · Connector1: HDMI A male up/down angle, gold plated
- · Connector2: HDMI A female, gold plated
- Housing: Aluminum Shell
- Resolution up to 7680x4320 @ 60 Hz
- · Data transfer rate up to 48 Gbps
- Supports 1080p HFR (High Frame Rate) 3D
- Contains Audio Return Channel (ARC)
- Compliant: RoHS, REACH