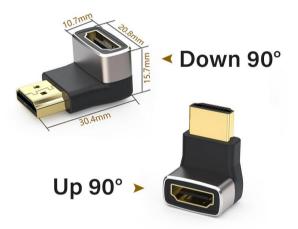

This HDMI Adapter Up/Down angle supports resolution to 8K, including 7680x4320@60Hz, 4K@144Hz, 2K@240Hz, 1080P@240Hz.

Farsince offer various kinds of 8K HDMI 2.1 male to female adapter including Straight, Left angle, Right angle, Up angle, down angle type.

## **Order Informaiton:**

- FS11621U: Up angle 8K HDMI 2.1 male to female adapter.
- FS11621D: Down angle 8K HDMI 2.1 male to female adapter.
- FS11622L: Left angle 8K HDMI 2.1 male to female adapter.
- FS11622R: Right angle 8K HDMI 2.1 male to female adapter.
- FS11623: Straight 8K HDMI 2.1 male to female adapter.